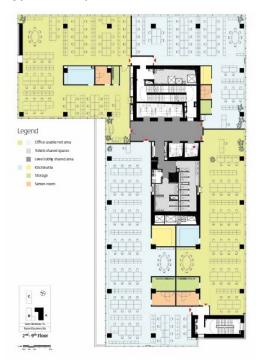

Parking ratio        | 1 / 62 sq m |
| Total building area  | 20 000 sq m |

#### **Commercial terms**

| Office space*      | after login * |
|--------------------|---------------|
| Parking            | after login * |
| Service charge*    | after login * |
| Minimum lease term | after login * |
| Availability       | after login * |

\* Asking terms for m<sup>2</sup>/month

#### Location



#### Available space

Building completely leased



## officefinder.ro

#### Standard fit-Out

紫

Air conditioning

=

Raised floor

6

Suspended ceiling

6

Telephone cabling

OS

Computer cabling

7

Power cabling

A

Sprinklers

60

Smoke detectors

₫"

Reception

0

Security

@

Fibre optics

Ē

Switchboard

 $\blacksquare$ 

Openable windows

1

Generator

94

Elevators

### Typical floor plan



#### **Public transport**

Metro: M2

Bus: 112, 135, N119, N123, N125,

Tram: 5, 16, 36