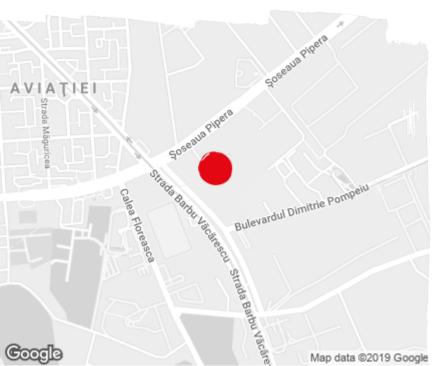

## officefinder.ro

# Office to let

Green Court Bucharest - Building A

Bucharest, Sector 2, 4 Gara Herastrau St.



#### **Building information**

| Building status      | Existing    |
|----------------------|-------------|
| Year of construction | 2014        |
| Parking ratio        | 1 / 62 sq m |
| Total building area  | 20 000 sq m |

#### **Commercial terms**

| Office space*      | after login * |
|--------------------|---------------|
| Parking            | after login * |
| Service charge*    | after login * |
| Minimum lease term | after login * |
| Availability       | after login * |

\* Asking terms for m<sup>2</sup>/month

#### Location



#### Available space

Building completely leased



## officefinder.ro

#### Standard fit-Out

紫

Air conditioning

=

Raised floor

6

Suspended ceiling

6

Telephone cabling

OS

Computer cabling

7

Power cabling

A

Sprinklers

60

Smoke detectors

₫"

Reception

0

Security

@

Fibre optics

Ē

Switchboard

 $\blacksquare$ 

Openable windows

1

Generator

94

Elevators

### Typical floor plan



#### **Public transport**

Metro: M2

Bus: 112, 135, N119, N123, N125,

Tram: 5, 16, 36